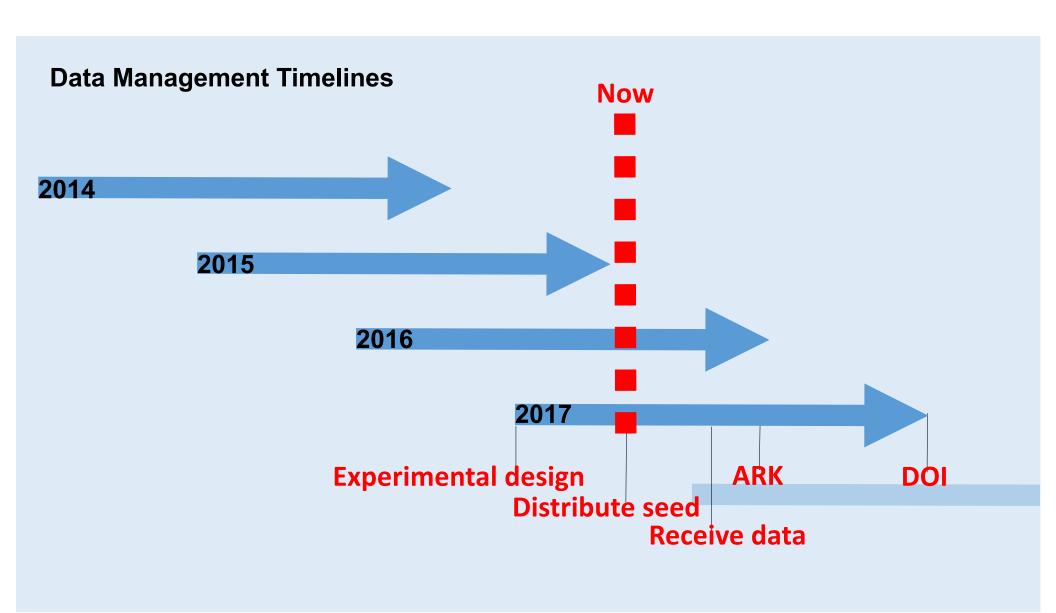

| Field Season | Release to<br>Collaborators<br>(ARK) | Release to<br>Public<br>(DOI) |
|--------------|--------------------------------------|-------------------------------|
| 2016         | February 2017                        | March 2018                    |
| n            | February of n+1                      | March of n+2                  |